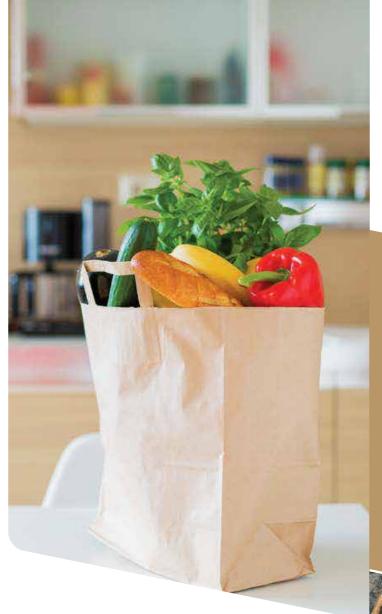

## BAGS PAPER

Enza HS Bags Paper is produced from 100% unbleached virgin fibres based machine glazed paper with high gloss on one side and a bit coarse surface on the other side of the paper. Excellent tensile and tearing strength are the major parameters which makes our product perfect raw material for a wide range of technical and packaging applications ranging from carrier bags over protective uses to food packaging, other industrial and techno functional applications.

#### **END APPLICATION**

- Food Wrapping
- Steel Interleaving
- Food bags
- Stationery & others
- Gift wraps