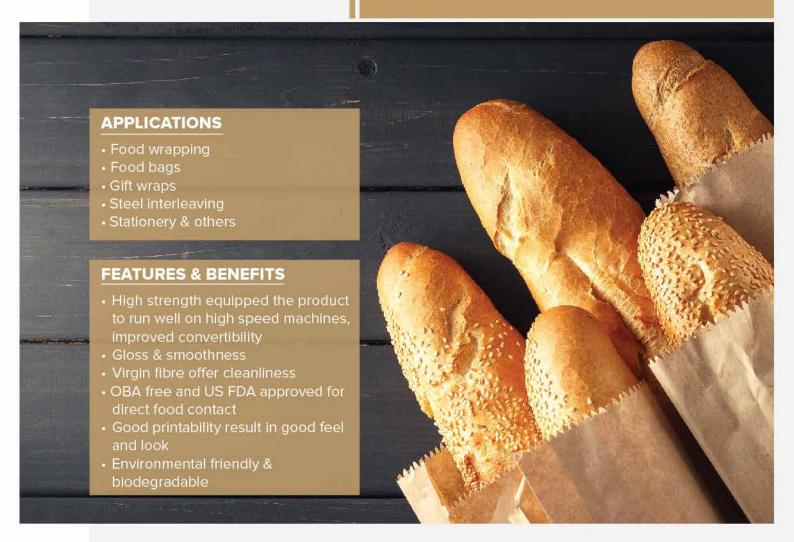

#### **END APPLICATION**

- Food Wrapping
- Steel Interleaving
- Food bags
- Stationery & others
- Gift wraps

### **FEATURES & BENEFITS**

- High strength equipped the product to run well on high speed machines, improved convertibility
- Gloss & smoothness
- Virgin fibre offer cleanliness
- Good printability result in good feel and look
- Environmental friendly & biodegradable
- Safe for direct food contact, comply with US FDA, ISEGA and Halal certification

## BAGS PAPER

Enza HS Bags Paper is produced from 100% unbleached virgin fibres based machine glazed paper with high gloss on one side and a bit coarse surface on the other side of the paper. Excellent tensile and tearing strength are the major parameters which makes our product perfect raw material for a wide range of technical and packaging applications ranging from carrier bags over protective uses to food packaging, other industrial and techno functional applications.

## **BROWN KRAFT**

It is a Bags paper is produced from 100% unbleached virgin fibres based machine glazed paper with high gloss on one side and a bit coarse surface on the other side of the paper. Excellent tensile and tearing strength are the major parameters which makes our product a perfect raw material for a wide range of technical and packaging applications ranging from carrier bags over protective uses to food packaging, other industrial and techno functional applications.